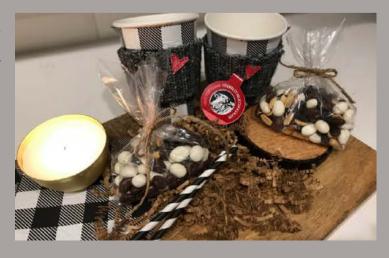

# **Swag Box**

Everything you need to celebrate at home including coffee cups, a candle, s'mores snacks, cocoa, and more.